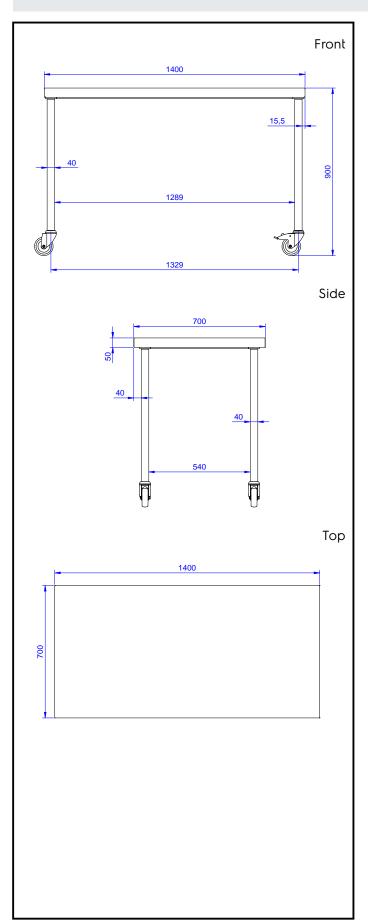

#### **Key Information:**

**External dimensions, Width:** 1400 mm **External dimensions, Depth:** 700 mm **External dimensions, Height:** 900 mm

Bowls number

**Bowl dimensions** 

Worktop thickness: 50 mm Net weight: 47 kg